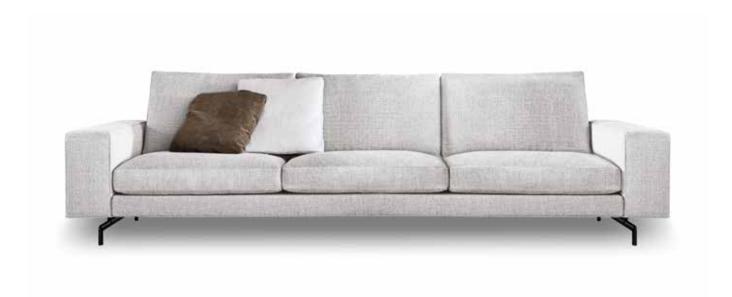

### SHERMAN— arrangement 05

#### SOFA ARRANGEMENT

- 1 SHERMAN ELEMENT WITH 1 ARMREST SX CM 181X103 H84
- 2 SHERMAN CORNER SOFA DX CM 180X103 H84
- 3 SHERMAN OPEN-END ELEMENT WITHOUT ARMREST SX CM 200X103 H84