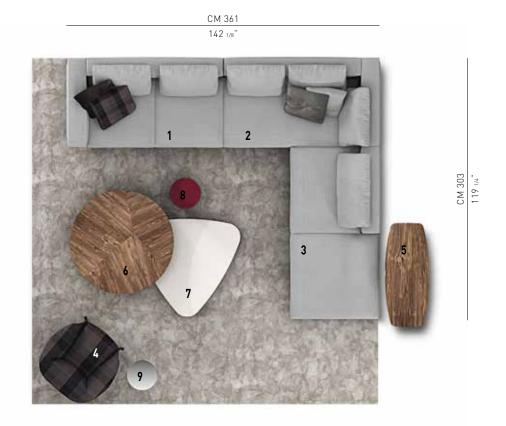

#### SOFA ARRANGEMENT

- 1 SHERMAN ELEMENT WITH 1 ARMREST SX CM 181X103 H84
- 2 SHERMAN CORNER SOFA DX CM 180X103 H84
- 3 SHERMAN OPEN-END ELEMENT WITHOUT ARMREST SX CM 200X103 H84

#### FURNISHING ACCESSORIES

- 4 PRINCE ARMCHAIR CM 89X87 H89
- 5 WILSON CONSOLE TABLE CM 120X50 H55
- 6 SULLIVAN COFFEE TABLE Ø CM 120 H31
- 7 SULLIVAN COFFEE TABLE CM 122X114 H18
- 8 CESAR COFFEE TABLE Ø CM 36 H45 - A
- 9 WARREN COFFEE TABLE Ø CM 35 H55
- 10 MATT DIBBETS RUG CM 400X400

### Furnishing accessories

4 PRINCE ARMCHAIR CM 89X87 H89

5 WILSON CONSOLE TABLE CM 150X50 H45

6-7 SULLIVAN COFFEE TABLE Ø CM 120 H31 CM 122X114 H18

8 CESAR COFFEE TABLE Ø CM 36 H45 - A

9 WARREN COFFEE TABLE Ø CM 35 H55

**10 MATT DIBBETS** RUG CM 400X400