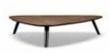

#### FURNISHING ACCESSORIES

- 4 PRINCE ARMCHAIR CM 89X87 H89
- 5 WILSON CONSOLE TABLE CM 120X50 H55
- 6 SULLIVAN COFFEE TABLE Ø CM 120 H31
- 7 SULLIVAN COFFEE TABLE CM 122X114 H18
- 8 CESAR COFFEE TABLE Ø CM 36 H45 - A
- 9 WARREN COFFEE TABLE Ø CM 35 H55
- 10 MATT DIBBETS RUG CM 400X400

### Furnishing accessories

4 PRINCE ARMCHAIR CM 89X87 H89

5 WILSON CONSOLE TABLE CM 150X50 H45

6-7 SULLIVAN COFFEE TABLE Ø CM 120 H31 CM 122X114 H18

8 CESAR COFFEE TABLE Ø CM 36 H45 - A

9 WARREN COFFEE TABLE Ø CM 35 H55